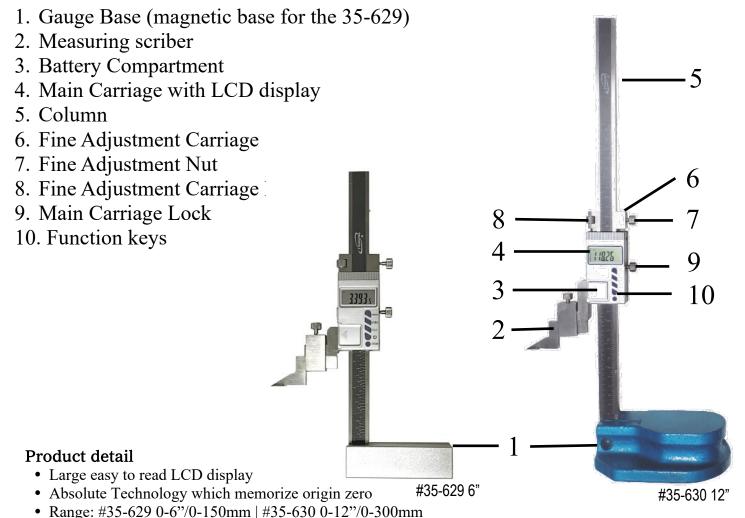

## 6 & 12" DIGITAL HEIGHT GAUGE - ABSOLUTE

- Resolution: 0.0005"/0.01mm
- Accuracy: 0.001"/6" | 0.002"/12"
- Indication variability: 0.0005"/0.01mm
- SPC/USB data port (#35-630-USB for data output kit)
- Carbide tipped scriber
- ABS/INC measurement
- Auto-Power-Off
- Battery: 3V CR2032, one piece. Display not turning on or flashing indicate new battery is needed.

## **Function keys:**

- ON/OFF: turn unit on or off
- mm/in key: switch between inch / metric
- ABS/INC: Absolute/incremental measure. Press the key, screen will display 0.00 and INC (incremental) Press the key again, to disable the feature.
- Hold: hold display reading
- Origin: Absolute Origin, Self memorizes and recognizes origin zero.

Press key for 3 seconds to set origin zero.