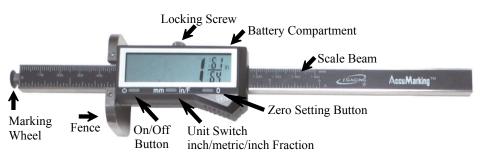

#### **Description**

Measure Range: 0-6" / 0-150mm Accuracy: 0.001" per 6 inch Repeatability: 0.0005"

Reading: 0.0005"/ 0.01mm/ inch fraction

Battery: 3V CR2032

### **Operating:**

- Set Zero:
  - 1. Set the Gauge vertically against a flat surface;
  - 2. Aline the Marking Wheel and Fence on the same surface
  - 3. Press Zero button to set zero
- Measure unit: Press Unit Switch to switch between inch, mm, or inch fractional
- Make measurement: loose the Locking Screw and slide the digital display unit until it displays the desirable value.
- Marking: Tighten the Locking Screw at the desired position; make sure the Fence is tightly against the marking surface; slide the gauge to make marking.
- Measure Height or Depth: Set Zero (see above); make height or depth measurement depending on the application.

## **Operating:**

- Set Zero:
  - 1. Set the Gauge vertically against a flat surface;
  - 2. Aline the Marking Wheel and Fence on the same surface
  - 3. Press Zero button to set zero
- Measure unit: Press Unit Switch to switch between inch, mm, or inch fractional