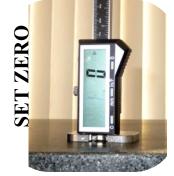

### **Operating:**

- Set Zero:
  - 1. Set the Gauge vertically against a flat surface;
  - 2. Aline the Marking Wheel and Fence on the same surface
  - 3. Press Zero button to set zero
- Measure unit: Press Unit Switch to switch between inch, mm, or inch fractional
- Make measurement: loose the Locking Screw and slide the digital display unit until it displays the desirable value.
- Marking: Tighten the Locking Screw at the desired position; make sure the Fence is tightly against the marking surface; slide the gauge to make marking.
- Measure Height or Depth: Set Zero (see above); make height or depth measurement depending on the application.

## **Operating:**

- Set Zero:
  - 1. Set the Gauge vertically against a flat surface;
  - 2. Aline the Marking Wheel and Fence on the same surface
  - 3. Press Zero button to set zero
- Measure unit: Press Unit Switch to switch between inch, mm, or inch fractional