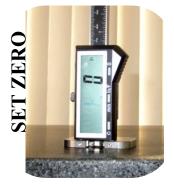

### **Operating:**

- Set Zero:
  - 1. Set the Gauge vertically against a flat surface;
  - 2. Aline the Marking Wheel and Fence on the same surface
  - 3. Press Zero button to set zero
- Measure unit: Press Unit Switch to switch between inch, mm, or inch fractional
- Make measurement: loose the Locking Screw and slide the digital display unit until it displays the desirable value.
- Marking: Tighten the Locking Screw at the desired position; make sure the Fence is tightly against the marking surface; slide the gauge to make marking.
- Measure Height or Depth: Set Zero (see above); make height or depth measurement depending on the application.

## **Operating:**

- Set Zero:
  - 1. Set the Gauge vertically against a flat surface;
  - 2. Aline the Marking Wheel and Fence on the same surface
  - 3. Press Zero button to set zero
- Measure unit: Press Unit Switch to switch between inch, mm, or inch fractional