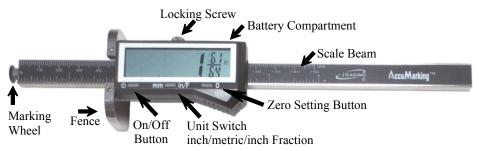

#### **Description**

Measure Range: 0-6" / 0-150mm Accuracy: 0.001" per 6 inch Repeatability: 0.0005"

Reading: 0.0005"/ 0.01mm/ inch fraction

Battery: 3V CR2032

### **Operating:**

- Set Zero:
  - 1. Set the Gauge vertically against a flat surface;
  - 2. Aline the Marking Wheel and Fence on the same surface
  - 3. Press Zero button to set zero
- Measure unit: Press Unit Switch to switch between inch, mm, or inch fractional
- Make measurement: loose the Locking Screw and slide the digital display unit until it displays the desirable value.
- Marking: Tighten the Locking Screw at the desired position; make sure the Fence is tightly against the marking surface; slide the gauge to make marking.
- Measure Height or Depth: Set Zero (see above); make height or depth measurement depending on the application.