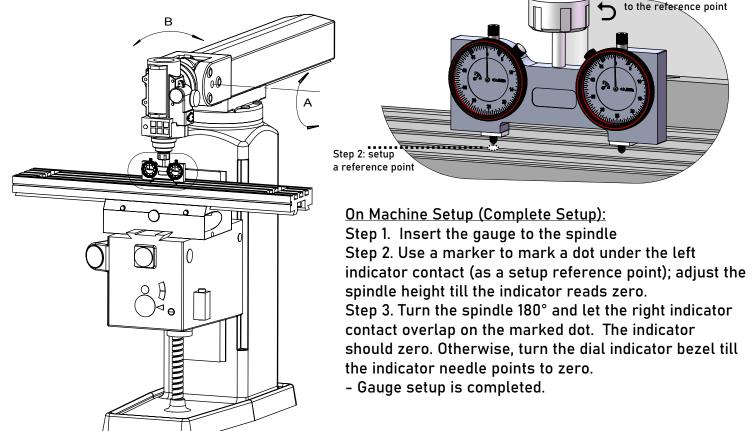

On Machine Surface Setup (Quick Setup):

This gauge is pre-calibrated with a squareness within 0.0005". Set the gauge on the machine surface and both dial will read zero.

X-axis adjustment

- Turn spindle and let the gauge parallel to the X-axis.
- Turn the spindle head around B and observe the needle reading of the two indicators; make necessary adjustment until both indicators share the same readings.
- Y-axis adjustment
- Turn spindle and let the gauge parallel to the Y-axis.

- Turn the spindle head around A and observe the needle reading of the two indicators; make necessary adjustment until both indicators share the same readings.

STATE OF CALIFORNIA WARNING: Cancer and Reproductive Harm www.P65Warnings.ca.gov iGAGING - San Clemente - California Copyright © 2023 iGAGING