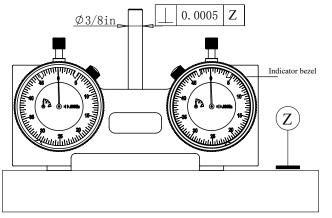

## Quick Check Spindle Square Gauge

#400-QC-05 U.S. Pat Pend

- This gauge is pre-calibrated for fast and easy use. -

Item# 400-QC-05 Range: 0-0.25" Graduation: 0.0005" Contact separation: 4" Spindle stem: Φ 3/8 Thread size: #4-48 Squareness: <=0.0005"